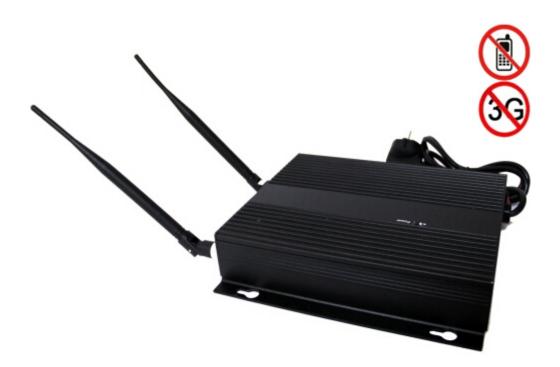

## Wireless Video + Wifi + Bluetooth Jammer 20 M

## Main Features:

Wireless Video + Wifi + Bluetooth Jammer - 20 Meters

### Image: