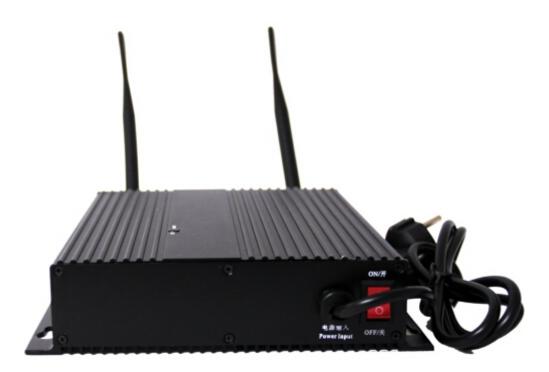

## Wireless Video + Wifi + Bluetooth Jammer 20 M

## Main Features:

Wireless Video + Wifi + Bluetooth Jammer - 20 Meters

### Image:





# Specifications:

| Device Blocked:       | Wireless Video, Wlfi, Bluetooth                                     |
|-----------------------|---------------------------------------------------------------------|
| Signal Blocked:       | Wireless Video,Wifi,Bluetooth                                       |
| Blocked Area:         | 2 to 20 Meters Depending on signal strength and working environment |
| Jamming<br>Frequency: | WiFi / Bluetooth:2400-2500MHz<br>Wireless video:1200-1300MHz        |
| Output Power:         | 2W                                                                  |
| Power supply:         | 100-240VAC 50-60Hz / 5VDC 0.5A or PC USB                            |
| Typical Battery Life: | 2Hours                                                              |
| Battery: