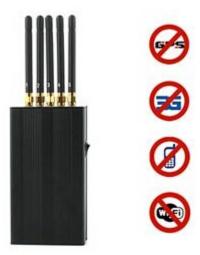

## Portable 5 Antenna CellPhone + Wifi + GPS L1 Signal Jammer 15M

## **Main Features:**

A Single Cell Phone Signal Jammer may not powerful enough to meet your request on blocking several devices. Now, with a Portable Cell Phone + Wifi + GPS Signal Jammer, you can carry it anywhere you want to protect your privacy, enjoy your peaceful moment by using this one.

## Specifications:

| Device Blocked:       | Cell Phone, Wifi, GPS L1                                                                              |
|-----------------------|-------------------------------------------------------------------------------------------------------|
| Signal Blocked:       | GSM,CDMA,DCS,PHS,Wifi,GPS                                                                             |
| Blocked Area:         | 2-15 Meters Depending on signal strength and working environment                                      |
| Jamming<br>Frequency: | CDMA/GSM: 850-970MHz  DCS/PHS: 1805-1990MHz  3G: 2110-2170MHz  Wi-Fi: 2400-2500MH  GPS: 1500-1600 MHz |
| Output Power:         | 2W                                                                                                    |
| Power supply:         | AC110V-240V DC9V                                                                                      |
| Typical Battery Life: | 2Hours                                                                                                |