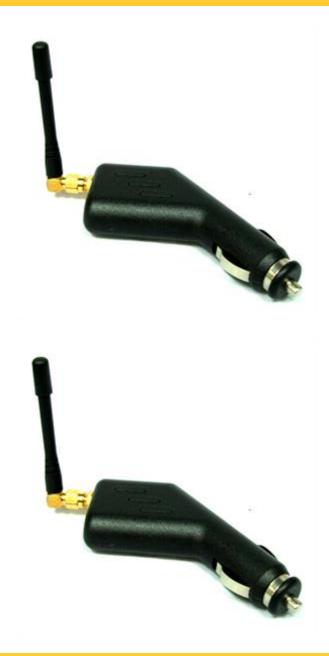

# Mini GPS Jammer with 12V Power Supply CTS-JG002 10M

### **Main Features:**

This Mini GPS Jammer will jam all GPS and GSM signals up to a distance of 10 metres. It simply plugs into an ordinary car cigarette lighter socket and is active immediately blocking all types of tracking and navigational devices.

### **Specifications:**

**Device Blocked:** 

**GPS** 

| Signal Blocked:       | GPS                                                            |
|-----------------------|----------------------------------------------------------------|
| Blocked Area:         | 40 Meters Depending on signal strength and working environment |
| Jamming Frequency:    | -GPS 1570-1580MHz 31dBm 5dBm/30KHz(min)                        |
| Output Power:         | 0.5W                                                           |
| Power supply:         | 12.0v DC                                                       |
| Typical Battery Life: | None                                                           |
| Battery:              | None                                                           |
| Weight:               | 0.3KG                                                          |
| Dimension:            | Antennas off - L 110 x W 62mm (L x W x D)                      |