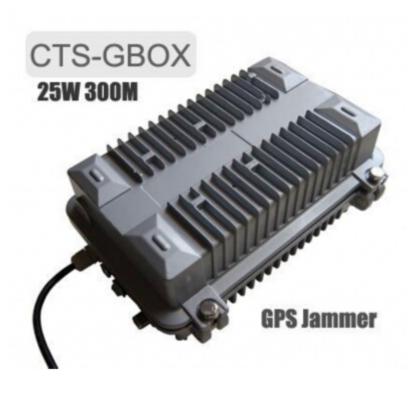

# **High Power GPS Jammer Blocker 300M**

### **Specifications:**

| Device Blocked:       | GPS                                                             |
|-----------------------|-----------------------------------------------------------------|
| Signal Blocked:       | GPS                                                             |
| Blocked Area:         | 300 Meters Depending on signal strength and working environment |
| Jamming Frequency:    | GPS:1500-1600MHz                                                |
| Output Power:         | 25W                                                             |
| Power supply:         | 100-240v                                                        |
| Typical Battery Life: | None                                                            |
| Battery:              | None                                                            |
| Weight:               | 10KG                                                            |
| Dimension:            | 500(L) ×52(W) × 54(H)mm                                         |