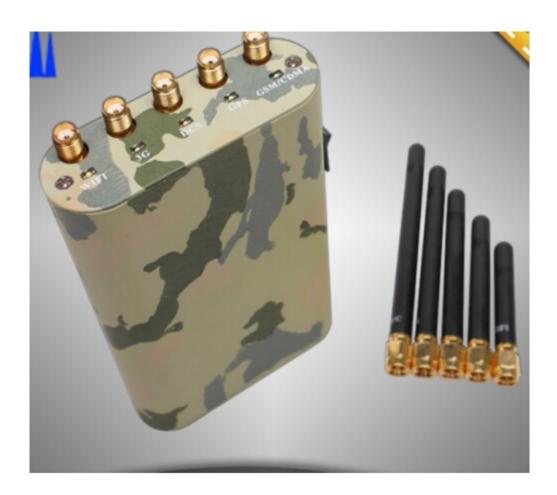

### Handheld Mobile - GPS - Wifi Signal Jammer 15M

#### **Main Features:**

Don't want to pick up the calls from your boss during weekends and vacations? Don't want people to know your routes when you are driving? Can't bear people use free Wifi loudly around you? Take this Handheld Mobile Phone Jammer, GPS Jammer, Wifi Jammer to shut down the annoy things without any explainations.

# Specifications:

| Device Blocked: | Mobile Phone,GPS,Wifi                                            |
|-----------------|------------------------------------------------------------------|
| Signal Blocked: | CDMA,GSM,DCS,PCS,3G,Wifi,GPS                                     |
| Blocked Area:   | 2-15 Meters Depending on signal strength and working environment |
|                 | CDMA:869 to 894MHz                                               |
|                 | GSM:930 to 960MHz                                                |
| Jamming         | DCS & PCS:1805 to 1990MHz                                        |
| Frequency:      | GPS:1575.42MHz                                                   |
| I<br>I          | 3G:2110 to 2170MHz                                               |
| I<br>I          | WiFi:2400 to 2500MHz                                             |
| Output Power:   | 2W                                                               |
| Power supply:   | 110 to 240V DC 5V/8A                                             |