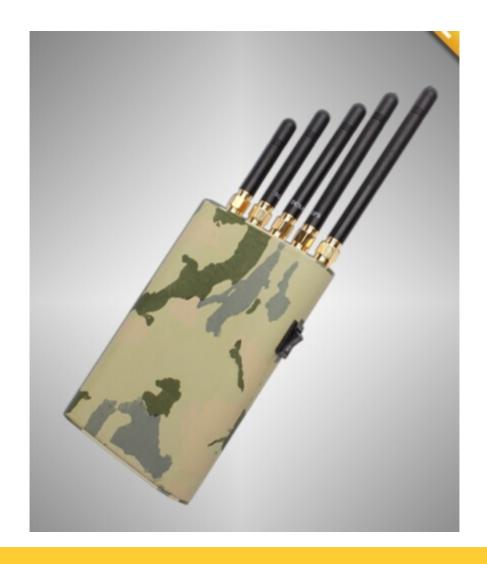

### Handheld Mobile - GPS - Wifi Signal Jammer 15M

#### **Main Features:**

Don't want to pick up the calls from your boss during weekends and vacations? Don't want people to know your routes when you are driving? Can't bear people use free Wifi loudly around you? Take this Handheld Mobile Phone Jammer, GPS Jammer, Wifi Jammer to shut down the annoy things without any explainations.

# Specifications:

| Device Blocked: | Mobile Phone,GPS,Wifi                                            |
|-----------------|------------------------------------------------------------------|
| Signal Blocked: | CDMA,GSM,DCS,PCS,3G,Wifi,GPS                                     |
| Blocked Area:   | 2-15 Meters Depending on signal strength and working environment |
|                 | CDMA:869 to 894MHz                                               |
|                 | GSM:930 to 960MHz                                                |
| Jamming         | DCS & PCS:1805 to 1990MHz                                        |
| Frequency:      | GPS:1575.42MHz                                                   |
| I<br>I          | 3G:2110 to 2170MHz                                               |
| I<br>I          | WiFi:2400 to 2500MHz                                             |
| Output Power:   | 2W                                                               |
| Power supply:   | 110 to 240V DC 5V/8A                                             |