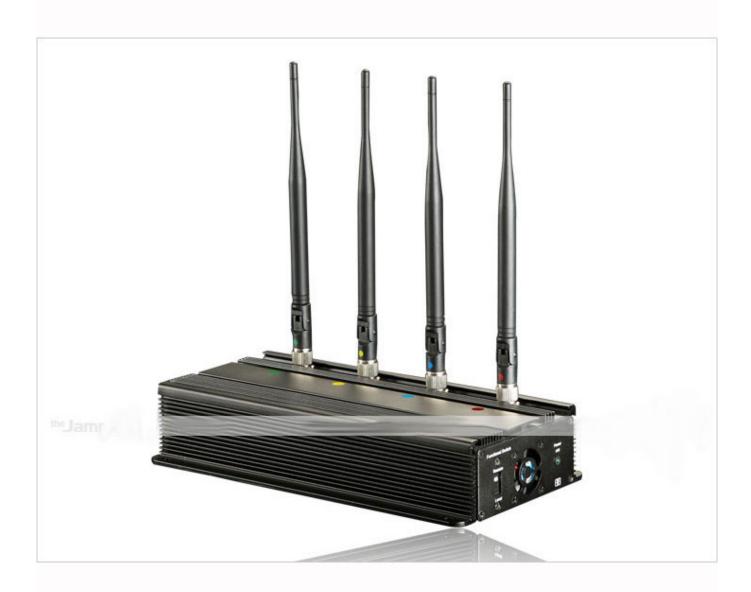

# **Desktop Car Mobile Phone Jammer 50M**

## **Main Features:**

This Cell Phone Jammer can block all kinds of Cell Phone Signals up to 50 meters. It's a portable device to help you avoid disturbs from meetings, hospitals, restaurants and other places that needs to be quiet.

# Image:



# **Specifications:**

**Device Blocked:** 

Cell Phone

| Signal Blocked:       | GSM,CDMA,DCS,3G                                                                                                                                                                     |
|-----------------------|-------------------------------------------------------------------------------------------------------------------------------------------------------------------------------------|
| Blocked Area:         | 5 to 50 Meters Depending on signal strength and working environment                                                                                                                 |
| Jamming Frequency:    | 850-960 MHz:GSM 850, GSM 900, CDMA, CDMA 800, iDEN, TDMA, AMPS  1805-1990 MHz:GSM, GSM1800,