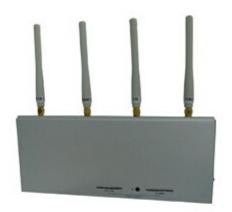

## Cell Phone Signal Jammer with Remote Control 30M

## **Main Features:**

8W High Power Cell Phone Jammer, with a Remote Control. The effective blocking range is 10 to 30 Meters.

Image: