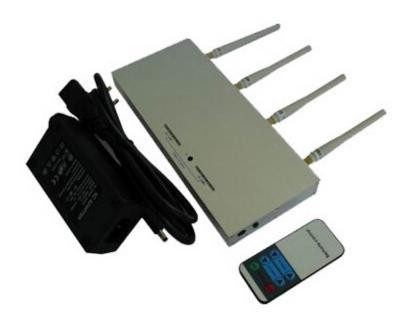

## Cell Phone Signal Jammer with Remote Control 30M

## **Main Features:**

8W High Power Cell Phone Jammer, with a Remote Control. The effective blocking range is 10 to 30 Meters.

Image:

## Package Included:

- 1pc Cell Phone Signal Jammer with Remote Control 30M
- 1pc Power Adapter (100-240V)

[product\_url:] Cell Phone Signal Jammer with Remote Control 30M

[pdf\_url:] http://www.synageva.org/CellPhoneSignalJammerwithRemoteControl30M105\_1.pdf