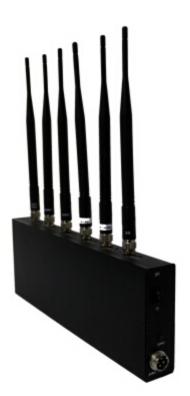

## Cell Phone Signal Jammer + Wifi Jammer 6 Antenna 20M

## **Main Features:**

This is a high power Desktop Jammer for blocking Cell Phone Signals and Wifi Signal. It has 6 antennas, each antenna for blocking a signal bandth.

## Image:





## Specifications:

| Device Blocked:       | Cell Phone, Wifi                                                 |
|-----------------------|------------------------------------------------------------------|
| Signal Blocked:       | GSM,CDMA,DCS,PCS,3G,Wifi                                         |
| Blocked Area:         | 5-20 Meters Depending on signal strength and working environment |
| Jamming<br>Frequency: | CDMA: 850-894MHz                                                 |
| Output Power:         | 10W                                                              |
| Power supply:         | AC110V-240V DC5V                                                 |
| Typical Battery Life: | None                                                             |
| Battery:              | None