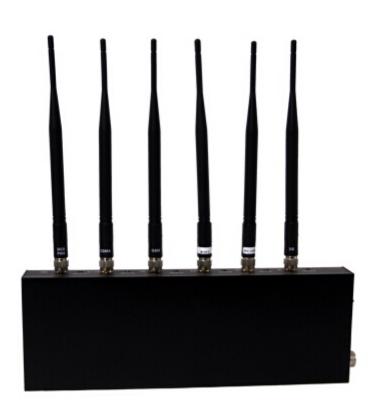

## Cell Phone Signal Jammer + Wifi Jammer 6 Antenna 20M

## **Main Features:**

This is a high power Desktop Jammer for blocking Cell Phone Signals and Wifi Signal. It has 6 antennas, each antenna for blocking a signal bandth.

## Image: