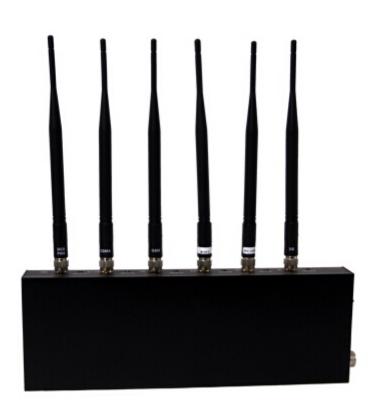

## Cell Phone Signal Blocker + Wifi Jammer 6 Antenna 20M

## **Main Features:**

This is a high power Desktop Jammer for blocking Cell Phone Signals and Wifi Signal. It has 6 antennas, each antenna for blocking a signal bandth.

## Image: