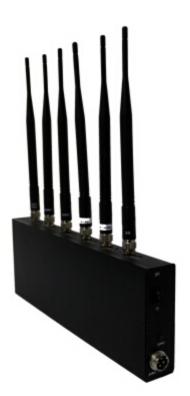

## Cell Phone Signal Blocker + Wifi Jammer 6 Antenna 20M

## **Main Features:**

This is a high power Desktop Jammer for blocking Cell Phone Signals and Wifi Signal. It has 6 antennas, each antenna for blocking a signal bandth.

## Image: