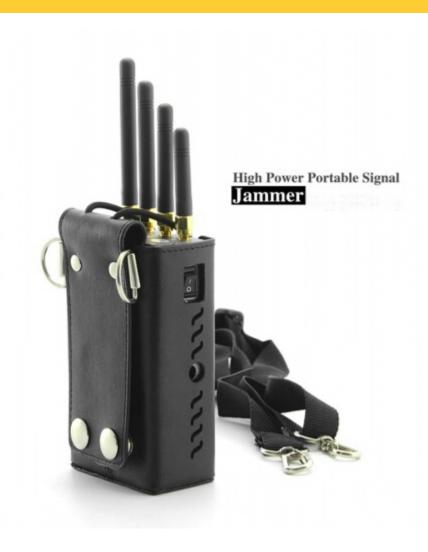

## **Advanced Portable 3G Cell Phone Jammer 20M**

## **Main Features:**

This is an Advanced Portable Mobile Phone Jammer for blocking GSM,CDMA,DCS,PCS,3G Cell Phone Signals. This Jammer is of good quality and high performance, we have been selling this model a lot!

## Specifications:

| Device Blocked:       | Cellular Phone                                                                                      |
|-----------------------|-----------------------------------------------------------------------------------------------------|
| Signal Blocked:       | GSM,CDMA,DCS,PCS,3G                                                                                 |
| Blocked Area:         | 5 to 20 Meters Depending on signal strength and working environment                                 |
| Jamming<br>Frequency: | GSM: 925-960MHz;<br>CDMA: 850-894MHz<br>DCS: 1805-1880MHz;<br>PCS: 1930-1980MHz<br>3G: 2100-2170MHz |
| Output Power:         | 2.5W                                                                                                |
| Power supply:         | AC100v-240v, 12v DC                                                                                 |
| Typical Battery Life: | 2Hours                                                                                              |