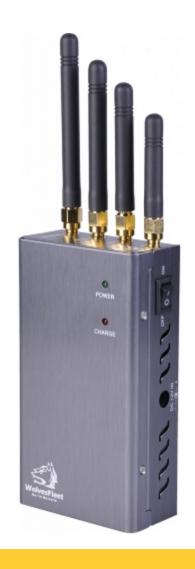

## **Advanced Portable 3G Cell Phone Jammer 20M**

## **Main Features:**

This is an Advanced Portable Mobile Phone Jammer for blocking GSM,CDMA,DCS,PCS,3G Cell Phone Signals. This Jammer is of good quality and high performance, we have been selling this model a lot!

## Specifications:

| Device Blocked:       | Cellular Phone                                                                                      |
|-----------------------|-----------------------------------------------------------------------------------------------------|
| Signal Blocked:       | GSM,CDMA,DCS,PCS,3G                                                                                 |
| Blocked Area:         | 5 to 20 Meters Depending on signal strength and working environment                                 |
| Jamming<br>Frequency: | GSM: 925-960MHz;<br>CDMA: 850-894MHz<br>DCS: 1805-1880MHz;<br>PCS: 1930-1980MHz<br>3G: 2100-2170MHz |
| Output Power:         | 2.5W                                                                                                |
| Power supply:         | AC100v-240v, 12v DC                                                                                 |
| Typical Battery Life: | 2Hours                                                                                              |