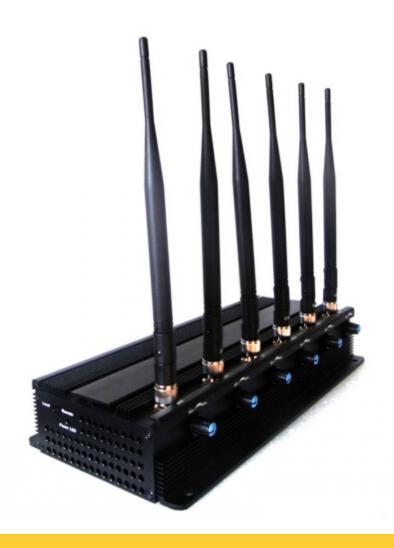

## Adjustable High Power Mobile Phone + Wifi + UHF Jammer 50M

### **Main Features:**

15W, High Power, Mobile Phone Jammer, Wifi Jammer, UHF Jammer Blocker

#### Image: