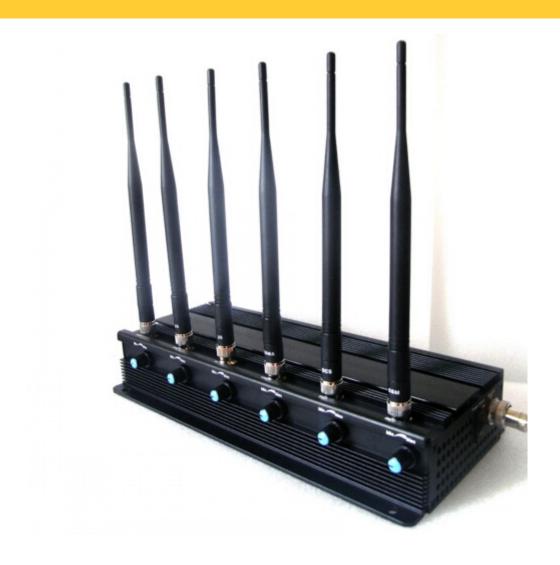

## Adjustable High Power Mobile Phone + Wifi + UHF Jammer 50M

### **Main Features:**

15W, High Power, Mobile Phone Jammer, Wifi Jammer, UHF Jammer Blocker

#### Image: