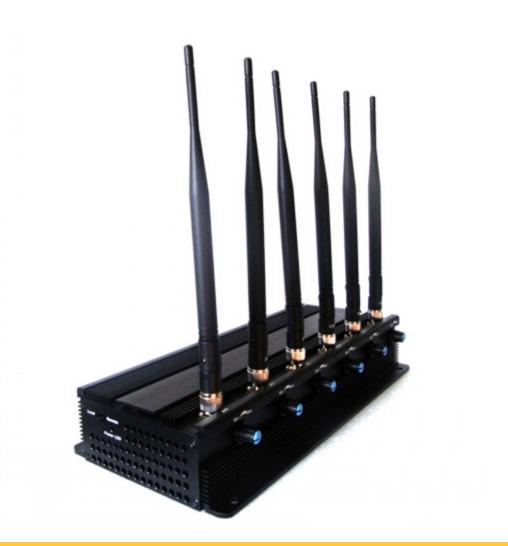

## Adjustable High Power Mobile Phone + Wifi + UHF Jammer 50M

### Main Features:

15W, High Power, Mobile Phone Jammer, Wifi Jammer, UHF Jammer Blocker

#### Image: