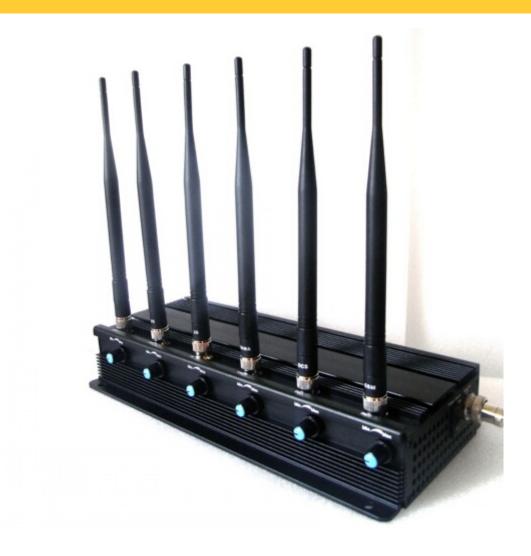

## Adjustable High Power Mobile Phone + Wifi + UHF Jammer 50M

### Main Features:

15W, High Power, Mobile Phone Jammer, Wifi Jammer, UHF Jammer Blocker

#### Image: