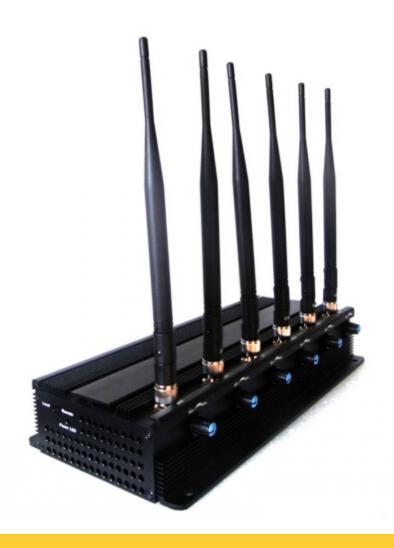

## Adjustable High Power Mobile Phone + Wifi + UHF Blocker 50M

### **Main Features:**

15W, High Power, Mobile Phone Jammer, Wifi Jammer, UHF Jammer Blocker

# Specifications:

| Device Blocked: | Mobile Phone, Wifi, UHF                                              |
|-----------------|----------------------------------------------------------------------|
| Signal Blocked: | GSM,DCS,PCS,3G,Wifi,UHF                                              |
| Blocked Area:   | 10 to 50 Meters Depending on signal strength and working environment |
|                 | GSM 790 MHz-825 MHz                                                  |
| <br>            | GSM 925-960 MHz                                                      |
| Jamming         | DCS/PCS 1805-1990MHz                                                 |
| Frequency:      | 3G 2110-2170MHz                                                      |
| I<br>I          | WiFi 2.4G 2400MHz-2485MHz                                            |
| I<br>I          | UHF 400MHz-470MHz                                                    |
| Output Power:   | 20W                                                                  |
| Power supply:   | 50 to 60Hz, 100 to 240V AC DC 12V                                    |