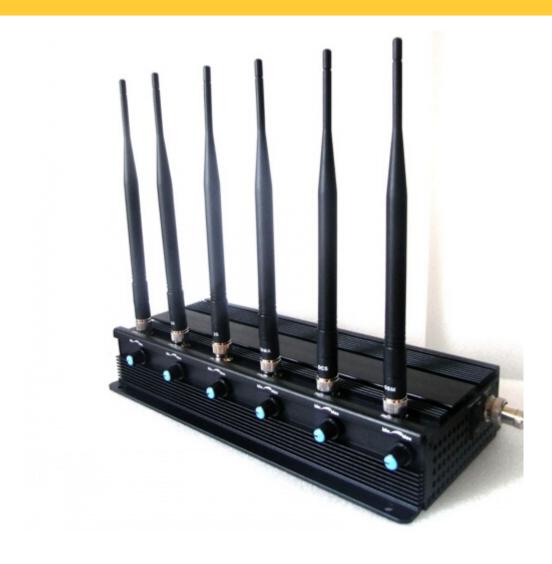

## Adjustable High Power Mobile Phone + Wifi + UHF Blocker 50M

### **Main Features:**

15W, High Power, Mobile Phone Jammer, Wifi Jammer, UHF Jammer Blocker

# Specifications:

| Device Blocked: | Mobile Phone, Wifi, UHF                                              |
|-----------------|----------------------------------------------------------------------|
| Signal Blocked: | GSM,DCS,PCS,3G,Wifi,UHF                                              |
| Blocked Area:   | 10 to 50 Meters Depending on signal strength and working environment |
|                 | GSM 790 MHz-825 MHz                                                  |
| <br>            | GSM 925-960 MHz                                                      |
| Jamming         | DCS/PCS 1805-1990MHz                                                 |
| Frequency:      | 3G 2110-2170MHz                                                      |
| I<br>I          | WiFi 2.4G 2400MHz-2485MHz                                            |
| I<br>I          | UHF 400MHz-470MHz                                                    |
| Output Power:   | 20W                                                                  |
| Power supply:   | 50 to 60Hz, 100 to 240V AC DC 12V                                    |