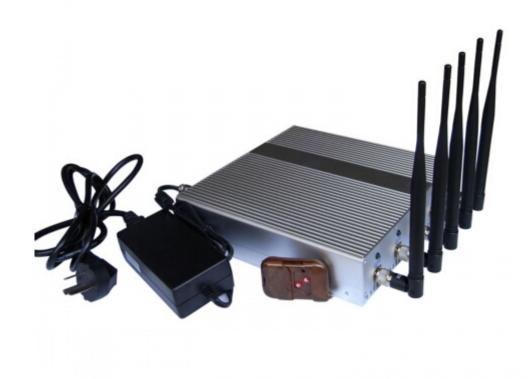

## 5 Band Cell Phone Jammer with Remote Control 40M

## **Main Features:**

Cellphone Jammer with Remote Control 5 Band

Image:

## Package Included:

- 1pc 5 Band Cell Phone Jammer with Remote Control 40M
- 1pc Power Adapter (100-240V)

[product\_url:] 5 Band Cell Phone Jammer with Remote Control 40M

[pdf\_url:] http://www.synageva.org/5BandCellPhoneJammerwithRemoteControl40M113\_1.pdf