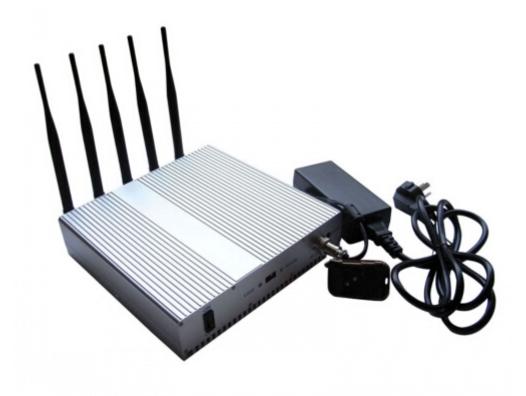

## 5 Band Cell Phone Jammer with Remote Control 40M

## **Main Features:**

Cellphone Jammer with Remote Control 5 Band

Image:

## Package Included:

- 1pc 5 Band Cell Phone Jammer with Remote Control 40M
- 1pc Power Adapter (100-240V)

[product\_url:] 5 Band Cell Phone Jammer with Remote Control 40M

[pdf\_url:] http://www.synageva.org/5BandCellPhoneJammerwithRemoteControl40M113\_1.pdf