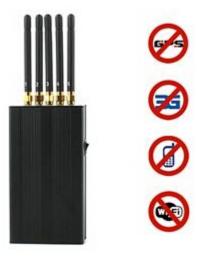

## 5 Antenna Portable Cell Phone + Wifi + GPS L1 Signal Jammer for TP-LINK 15M

## **Main Features:**

A Single Cell Phone Signal Jammer may not powerful enough to meet your request on blocking several devices. Now, with a Portable Cell Phone + Wifi + GPS Signal Jammer, you can carry it anywhere you want to protect your privacy, enjoy your peaceful moment by using this one.

## Specifications:

| Device Blocked:       | Cell Phone, Wifi, GPS L1                                                                              |
|-----------------------|-------------------------------------------------------------------------------------------------------|
| Signal Blocked:       | GSM,CDMA,DCS,PHS,Wifi,GPS                                                                             |
| Blocked Area:         | 2-15 Meters Depending on signal strength and working environment                                      |
| Jamming<br>Frequency: | CDMA/GSM: 850-970MHz  DCS/PHS: 1805-1990MHz  3G: 2110-2170MHz  Wi-Fi: 2400-2500MH  GPS: 1500-1600 MHz |
| Output Power:         | 2W                                                                                                    |
| Power supply:         | AC110V-240V DC9V                                                                                      |
| Typical Battery Life: | 2Hours                                                                                                |