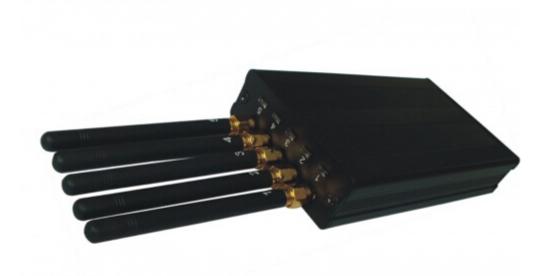

## 5 Antenna Portable Cell Phone + Wifi + GPS L1 Signal Jammer for TP-LINK 15M

## **Main Features:**

A Single Cell Phone Signal Jammer may not powerful enough to meet your request on blocking several devices. Now, with a Portable Cell Phone + Wifi + GPS Signal Jammer, you can carry it anywhere you want to protect your privacy, enjoy your peaceful moment by using this one.

## Specifications:

| Device Blocked:       | Cell Phone, Wifi, GPS L1                                                                              |
|-----------------------|-------------------------------------------------------------------------------------------------------|
| Signal Blocked:       | GSM,CDMA,DCS,PHS,Wifi,GPS                                                                             |
| Blocked Area:         | 2-15 Meters Depending on signal strength and working environment                                      |
| Jamming<br>Frequency: | CDMA/GSM: 850-970MHz  DCS/PHS: 1805-1990MHz  3G: 2110-2170MHz  Wi-Fi: 2400-2500MH  GPS: 1500-1600 MHz |
| Output Power:         | 2W                                                                                                    |
| Power supply:         | AC110V-240V DC9V                                                                                      |
| Typical Battery Life: | 2Hours                                                                                                |