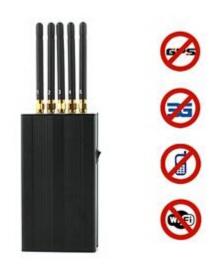

## 5 Antenna Portable Cell Phone & Wifi & GPS L1 Signal Jammer Blocker 15M

## **Main Features:**

A Single Cell Phone Signal Jammer may not powerful enough to meet your request on blocking several devices. Now, with Portable Cell Phone + Wifi + GPS Signal Jammers, you can carry it anywhere you want to protect your privacy, enjoy your peaceful moment by using this one.

## Specifications:

| Device Blocked:       | Cell Phone, Wifi, GPS L1                                                                                      |
|-----------------------|---------------------------------------------------------------------------------------------------------------|
| Signal Blocked:       | GSM,CDMA,DCS,PHS,Wifi,GPS                                                                                     |
| Blocked Area:         | 2-15 Meters Depending on signal strength and working environment                                              |
| Jamming<br>Frequency: | CDMA/GSM: 850-970MHz<br>DCS/PHS: 1805-1990MHz<br>3G: 2110-2170MHz<br>Wi-Fi: 2400-2500MH<br>GPS: 1500-1600 MHz |
| Output Power:         | 2W                                                                                                            |
| Power supply:         | AC110V-240V DC9V                                                                                              |
| Typical Battery Life: | 2Hours                                                                                                        |