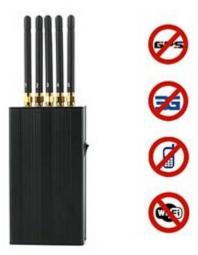

## 5 Antenna Portable Cell Phone + Wifi + GPS L1 Signal Jammer 15M

## **Main Features:**

A Single Cell Phone Signal Jammer may not powerful enough to meet your request on blocking several devices. Now, with a Portable Cell Phone + Wifi + GPS Signal Jammer, you can carry it anywhere you want to protect your privacy, enjoy your peaceful moment by using this one.

## Specifications:

| Device Blocked:       | Cell Phone, Wifi, GPS L1                                                                              |
|-----------------------|-------------------------------------------------------------------------------------------------------|
| Signal Blocked:       | GSM,CDMA,DCS,PHS,Wifi,GPS                                                                             |
| Blocked Area:         | 2-15 Meters Depending on signal strength and working environment                                      |
| Jamming<br>Frequency: | CDMA/GSM: 850-970MHz  DCS/PHS: 1805-1990MHz  3G: 2110-2170MHz  Wi-Fi: 2400-2500MH  GPS: 1500-1600 MHz |
| Output Power:         | 2W                                                                                                    |
| Power supply:         | AC110V-240V DC9V                                                                                      |
| Typical Battery Life: | 2Hours                                                                                                |