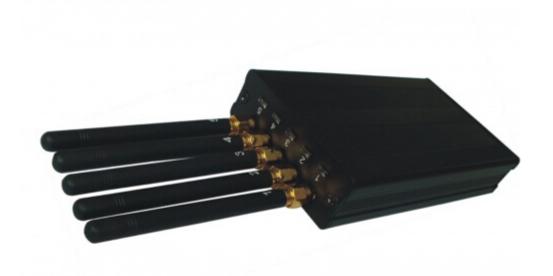

## 5 Antenna Portable Cell Phone + Wifi + GPS L1 Signal Jammer 15M

## **Main Features:**

A Single Cell Phone Signal Jammer may not powerful enough to meet your request on blocking several devices. Now, with a Portable Cell Phone + Wifi + GPS Signal Jammer, you can carry it anywhere you want to protect your privacy, enjoy your peaceful moment by using this one.

## Specifications:

| Device Blocked:       | Cell Phone, Wifi, GPS L1                                                                              |
|-----------------------|-------------------------------------------------------------------------------------------------------|
| Signal Blocked:       | GSM,CDMA,DCS,PHS,Wifi,GPS                                                                             |
| Blocked Area:         | 2-15 Meters Depending on signal strength and working environment                                      |
| Jamming<br>Frequency: | CDMA/GSM: 850-970MHz  DCS/PHS: 1805-1990MHz  3G: 2110-2170MHz  Wi-Fi: 2400-2500MH  GPS: 1500-1600 MHz |
| Output Power:         | 2W                                                                                                    |
| Power supply:         | AC110V-240V DC9V                                                                                      |
| Typical Battery Life: | 2Hours                                                                                                |