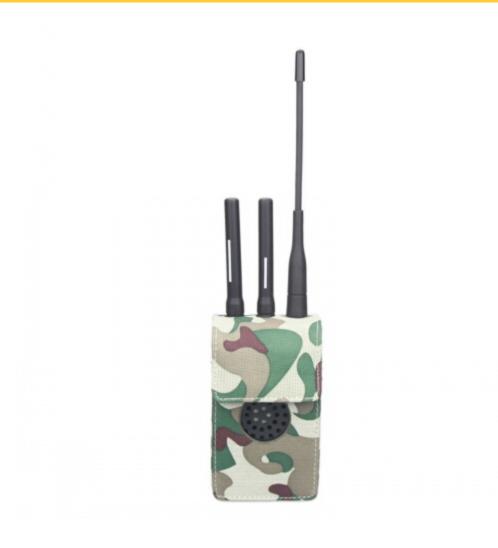

# 4G + Lojack + XM Radio Jammer 15M

### Main Features:

Cell Phone, Lojack,XM Radio Jammer

## Image:

# Specifications:

| Device Blocked:       | Cell Phone, Lojack,XM Radio                                                   |
|-----------------------|-------------------------------------------------------------------------------|
| Signal Blocked:       | 4G,Lojack, XM Radio                                                           |
| Blocked Area:         | 15 Meters Depending on signal strength and working environment                |
| Jamming<br>Frequency: | 4G(Wimax): 2345MHZ– 2400 MHZ<br>XM Radio:2320 – 2345 MHz<br>Lojack:167-175MHz |
| Output Power:         | 2W                                                                            |
| Power supply:         | 50 to 60Hz, 100 to 240V AC,DC12V                                              |
| Typical Battery Life: | None                                                                          |
| Battery:              | None                                                                          |
| Weight:               | 0.5KG                                                                         |