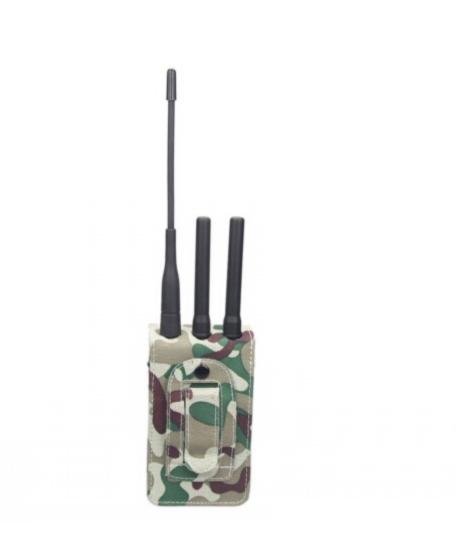

# 4G + Lojack + XM Radio Jammer 15M

### Main Features:

Cell Phone, Lojack,XM Radio Jammer

## Image:

# Specifications:

| Device Blocked:       | Cell Phone, Lojack,XM Radio                                                   |
|-----------------------|-------------------------------------------------------------------------------|
| Signal Blocked:       | 4G,Lojack, XM Radio                                                           |
| Blocked Area:         | 15 Meters Depending on signal strength and working environment                |
| Jamming<br>Frequency: | 4G(Wimax): 2345MHZ– 2400 MHZ<br>XM Radio:2320 – 2345 MHz<br>Lojack:167-175MHz |
| Output Power:         | 2W                                                                            |
| Power supply:         | 50 to 60Hz, 100 to 240V AC,DC12V                                              |
| Typical Battery Life: | None                                                                          |
| Battery:              | None                                                                          |
| Weight:               | 0.5KG                                                                         |