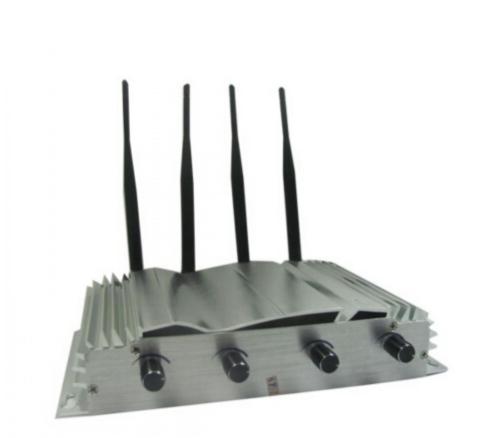

## 4 Antennas Wall Mounted Cell Phone Jammer 30M

#### Image:

# Specifications:

| Device Blocked:       | Cellular Phone                                                       |
|-----------------------|----------------------------------------------------------------------|
| Signal Blocked:       | GSM,CDMA,DCS,3G                                                      |
| Blocked Area:         | 10 to 30 Meters Depending on signal strength and working environment |
|                       | 851M-894M                                                            |
| Jamming               | 935M-960M                                                            |
| Frequency:            | 1805M-1880M                                                          |
| l<br>l                | 2110M-2170M                                                          |
| Output Power:         | 8W                                                                   |
| Power supply:         | 5V12A AC110V-240V 50/60Hz                                            |
| Typical Battery Life: | None                                                                 |
| Battery:              | None                                                                 |