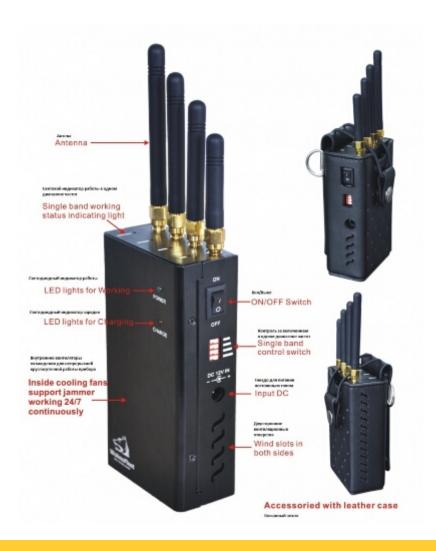

## 4 Antenna Handheld Cell Phone & Wifi Jammer Blocker 20M

# Image:

# **Specifications:**

| Device Blocked:       | Mobile Phone, Wifi                                                        |
|-----------------------|---------------------------------------------------------------------------|
| Signal Blocked:       | GSM,CDMA,DCS,PHS,3G,Wifi                                                  |
| Blocked Area:         | 2 to 20 Meters Depending on signal strength and working environment       |
|                       | Europe and Middle East Market -WiFi: 2400-2500 MHz -GSM900: 925-960 MHz - |
| Jamming               | GSM1800: 1805-1880 MHz -3G: 2110-2170 MHz American and Asia Market -WiFi: |
| Frequency:            | 2400-2500 MHz -CDMA GSM: 850-960 MHz -DCS PHS: 1805-1990 MHz -3G:         |
|                       | 2110-2170MHz                                                              |
| Output Power:         | 2W                                                                        |
| Power supply:         | 50 to 60Hz, 100 to 240V AC                                                |
| Typical Battery Life: | 2Hours                                                                    |
| Battery:              | Built in Rechargeable Li-ion battery                                      |