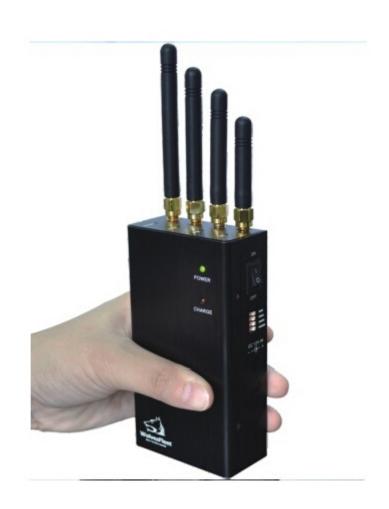

## 4 Antenna Handheld Cell Phone & Wifi Jammer Blocker 20M

## **Main Features:**

Where can this Cell Phone + Wifi Signal Jammers Blockers can be used? Libraries, Museums, schools, hospitals,home, cars, churches, meeting rooms etc.

# Image:





# **Specifications:**

| Device Blocked:       | Mobile Phone, Wifi                                                        |
|-----------------------|---------------------------------------------------------------------------|
| Signal Blocked:       | GSM,CDMA,DCS,PHS,3G,Wifi                                                  |
| Blocked Area:         | 2 to 20 Meters Depending on signal strength and working environment       |
|                       | Europe and Middle East Market -WiFi: 2400-2500 MHz -GSM900: 925-960 MHz - |
| Jamming               | GSM1800: 1805-1880 MHz -3G: 2110-2170 MHz American and Asia Market -WiFi: |
| Frequency:            | 2400-2500 MHz -CDMA GSM: 850-960 MHz -DCS PHS: 1805-1990 MHz -3G:         |
|                       | 2110-2170MHz