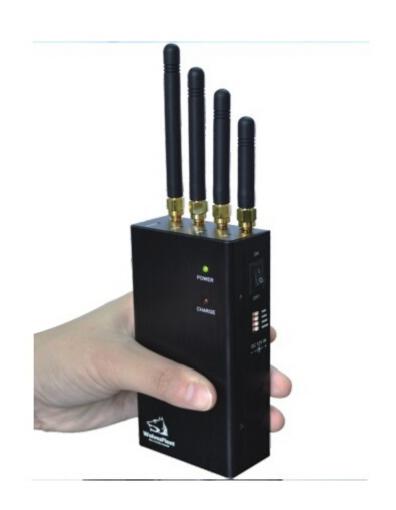

## 4 Antenna Handheld Cell Phone & Wifi Jammer Blocker 20M

#### **Main Features:**

Where can this Cell Phone + Wifi Signal Jammers Blockers can be used? Libraries, Museums, schools, hospitals, home, cars, churches, meeting rooms etc.

### Image:





# Specifications:

| Device Blocked:       | Mobile Phone, Wifi                                                                                                                                                                                                                          |
|-----------------------|---------------------------------------------------------------------------------------------------------------------------------------------------------------------------------------------------------------------------------------------|
| Signal Blocked:       | GSM,CDMA,DCS,PHS,3G,Wifi