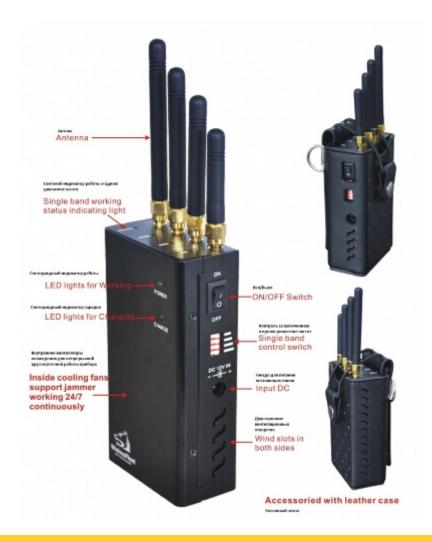

### Image:

# Specifications:

| Device Blocked:       | Mobile Phone, Wifi                                                                                                                                                                                                                          |
|-----------------------|---------------------------------------------------------------------------------------------------------------------------------------------------------------------------------------------------------------------------------------------|
| Signal Blocked:       | GSM,CDMA,DCS,PHS,3G,Wifi                                                                                                                                                                                                                    |
| Blocked Area:         | 2 to 20 Meters Depending on signal strength and working environment                                                                                                                                                                         |
| Jamming<br>Frequency: | Europe and Middle East Market -WiFi: 2400-2500 MHz -GSM900: 925-960 MHz -<br>GSM1800: 1805-1880 MHz -3G: 2110-2170 MHz American and Asia Market -WiFi:<br>2400-2500 MHz -CDMA GSM: 850-960 MHz -DCS PHS: 1805-1990 MHz -3G:<br>2110-2170MHz |
| Output Power:         | 2W                                                                                                                                                                                                                                          |
| Power supply:         | 50 to 60Hz, 100 to 240V AC                                                                                                                                                                                                                  |
| Typical Battery Life: | 2Hours                                                                                                                                                                                                                                      |
| Battery:              | Built in Rechargeable Li-ion battery                                                                                                                                                                                                        |