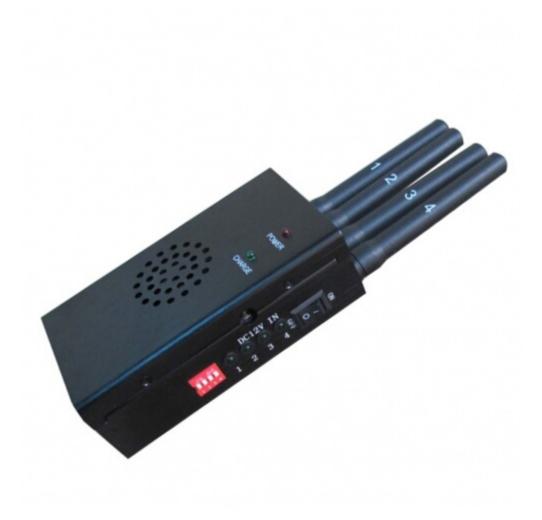

## 4 Antenna Handheld Cell Phone & Wifi 2.4G Jammer with Cooling Fan 15M

#### Image: