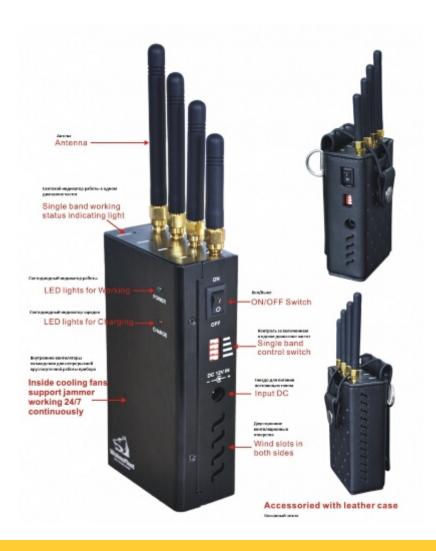

## 4 Antenna Handheld 3G Cell Phone & Wifi Jammer Blocker 20M

# Image:

# **Specifications:**

| Device Blocked:       | Mobile Phone, Wifi                                                        |
|-----------------------|---------------------------------------------------------------------------|
| Signal Blocked:       | GSM,CDMA,DCS,PHS,3G,Wifi                                                  |
| Blocked Area:         | 2 to 20 Meters Depending on signal strength and working environment       |
|                       | Europe and Middle East Market -WiFi: 2400-2500 MHz -GSM900: 925-960 MHz - |
| Jamming               | GSM1800: 1805-1880 MHz -3G: 2110-2170 MHz American and Asia Market -WiFi: |
| Frequency:            | 2400-2500 MHz -CDMA GSM: 850-960 MHz -DCS PHS: 1805-1990 MHz -3G:         |
|                       | 2110-2170MHz                                                              |
| Output Power:         | 2W                                                                        |
| Power supply:         | 50 to 60Hz, 100 to 240V AC                                                |
| Typical Battery Life: | 2Hours                                                                    |
| Battery:              | Built in Rechargeable Li-ion battery                                      |