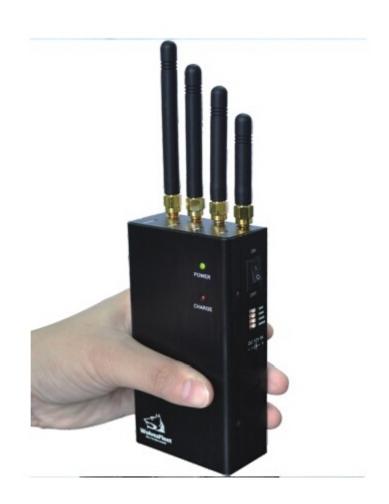

## 4 Antenna Handheld 3G Cell Phone & Wifi Jammer Blocker 20M

### **Main Features:**

Where can this Cell Phone + Wifi Signal Jammers Blockers can be used? Libraries, Museums, schools, hospitals,home, cars, churches, meeting rooms etc.

# Image:





# **Specifications:**

| Device Blocked:       | Mobile Phone, Wifi                                                        |
|-----------------------|---------------------------------------------------------------------------|
| Signal Blocked:       | GSM,CDMA,DCS,PHS,3G,Wifi                                                  |
| Blocked Area:         | 2 to 20 Meters Depending on signal strength and working environment       |
|                       | Europe and Middle East Market -WiFi: 2400-2500 MHz -GSM900: 925-960 MHz - |
| Jamming               | GSM1800: 1805-1880 MHz -3G: 2110-2170 MHz American and Asia Market -WiFi: |
| Frequency:            | 2400-2500 MHz -CDMA GSM: 850-960 MHz -DCS PHS: 1805-1990 MHz -3G:         |
|                       | 2110-2170MHz