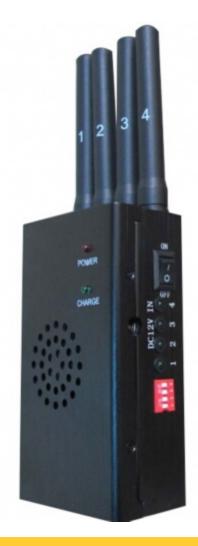

## 4 Antenna Handheld 3G CellPhone & Wifi 2.4G Jammer With Cooling Fan 15M

#### Image:

# Specifications:

| Device Blocked:       | Mobile Phone, Wifi                                                                      |
|-----------------------|-----------------------------------------------------------------------------------------|
| Signal Blocked:       | GSM,CDMA,DCS,PHS,3G,Wifi                                                                |
| Blocked Area:         | 5 to 15 Meters Depending on signal strength and working environment                     |
|                       | CDMA(851MHz-894MHz)<br>GSM(925MHz-960MHz)                                               |
| Jamming<br>Frequency: | DCS(1805MHZ-1880MHZ<br>PCS(1930MHZ-1990MHZ)<br>3G(2110MHZ-2185MHZ)<br>WiFi:2400?2500MHZ |
| Output Power:         | 2W                                                                                      |
| Power supply:         | 50 / 60 Hz / AC 100 ~ 240V transmitting to DC12V                                        |