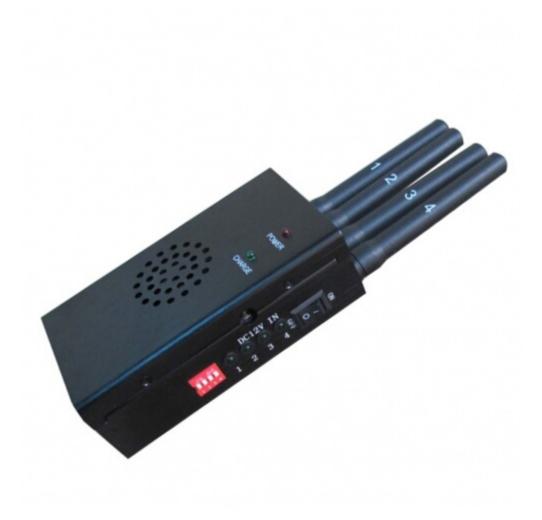

## 4 Antenna Handheld 3G CellPhone & Wifi 2.4G Jammer With Cooling Fan 15M

#### Image:

# Specifications:

| Device Blocked:       | Mobile Phone, Wifi                                                                      |
|-----------------------|-----------------------------------------------------------------------------------------|
| Signal Blocked:       | GSM,CDMA,DCS,PHS,3G,Wifi                                                                |
| Blocked Area:         | 5 to 15 Meters Depending on signal strength and working environment                     |
|                       | CDMA(851MHz-894MHz)<br>GSM(925MHz-960MHz)                                               |
| Jamming<br>Frequency: | DCS(1805MHZ-1880MHZ<br>PCS(1930MHZ-1990MHZ)<br>3G(2110MHZ-2185MHZ)<br>WiFi:2400?2500MHZ |
| Output Power:         | 2W                                                                                      |
| Power supply:         | 50 / 60 Hz / AC 100 ~ 240V transmitting to DC12V                                        |