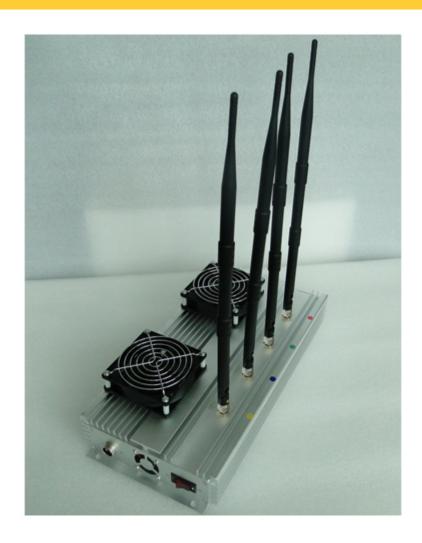

#### **Main Features:**

120 Meter Range Jammer, 120 Meter Blocking jammer

- 1. All the RF frequency only blocking the downlink band, never to the uplink.
- 2. Good cooling system through 2 fans design. Working 24 hours/365days continuously.
- 3. Easy and Fast Installation.

#### Image: