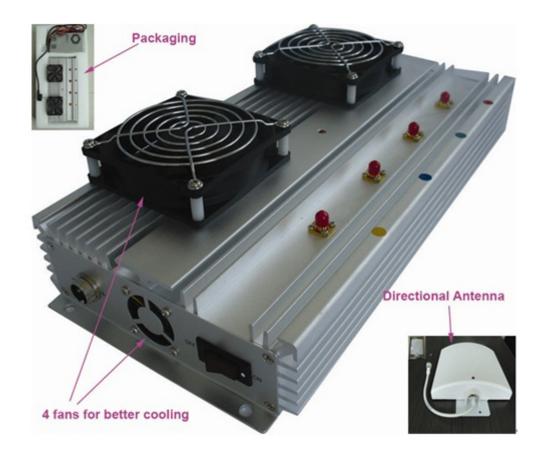

#### **Main Features:**

120 Meter Range Jammer, 120 Meter Blocking jammer

- 1. All the RF frequency only blocking the downlink band, never to the uplink.
- 2. Good cooling system through 2 fans design. Working 24 hours/365days continuously.
- 3. Easy and Fast Installation.

#### Image: