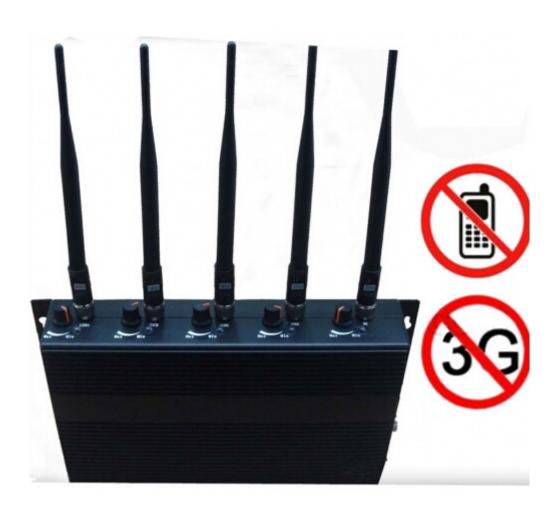

## 3G Adjustable Cell Phone Signal Jammer 25M

#### **Main Features:**

Adjusatble Jammer is a very conveninent Jammer for Cell Phone Signals. By using this Adjustable jammer, you can simply control the jamming range of any signals.

### Image: