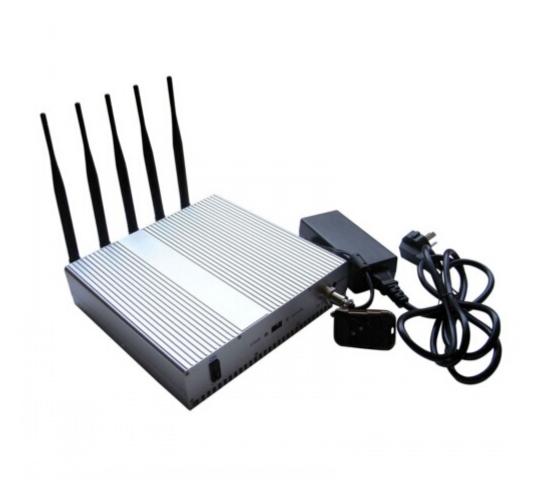

## 3G 4G LTE High Power Mobile Signal Blocker with Remote Control 40M

## **Main Features:**

3G 4G High Power Mobile Signal Blocker with Remote Control

## Image:

Package Included:

- 1pc 3G 4G LTE High Power Mobile Signal Blocker with Remote Control 40M
- 1pc Power Adapter (100-240V)

[product\_url:] <u>3G 4G LTE High Power Mobile Signal Blocker with Remote Control 40M</u> [pdf\_url:] http://www.synageva.org/3G4GLTEHighPowerMobileSignalBlockerwithRemoteControl40M114\_1.pdf