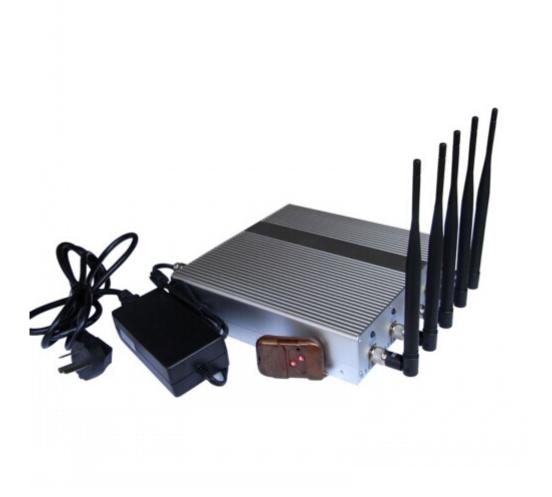

## 3G 4G LTE High Power Mobile Signal Blocker with Remote Control 40M

## **Main Features:**

3G 4G High Power Mobile Signal Blocker with Remote Control

## Image:

Package Included:

- 1pc 3G 4G LTE High Power Mobile Signal Blocker with Remote Control 40M
- 1pc Power Adapter (100-240V)

[product\_url:] <u>3G 4G LTE High Power Mobile Signal Blocker with Remote Control 40M</u> [pdf\_url:] http://www.synageva.org/3G4GLTEHighPowerMobileSignalBlockerwithRemoteControl40M114\_1.pdf