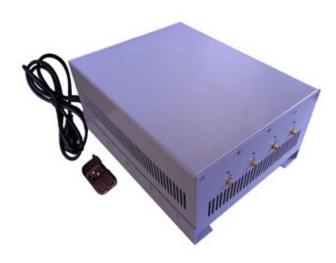

## 30W Cell Phone Jammer with Remote Control and Directional Panel Antenna 80M

## **Main Features:**

30W Cell Phone Jammer, High Power 30W Cell Phone Jammer, 30W Jammer with Remote Control

Image:

## Package Included:

- 1pc 30W Cell Phone Jammer with Remote Control and Directional Panel Antenna 80M
- 1pc Power Adapter (100-240V)

[product\_url:] 30W Cell Phone Jammer with Remote Control and Directional Panel Antenna 80M